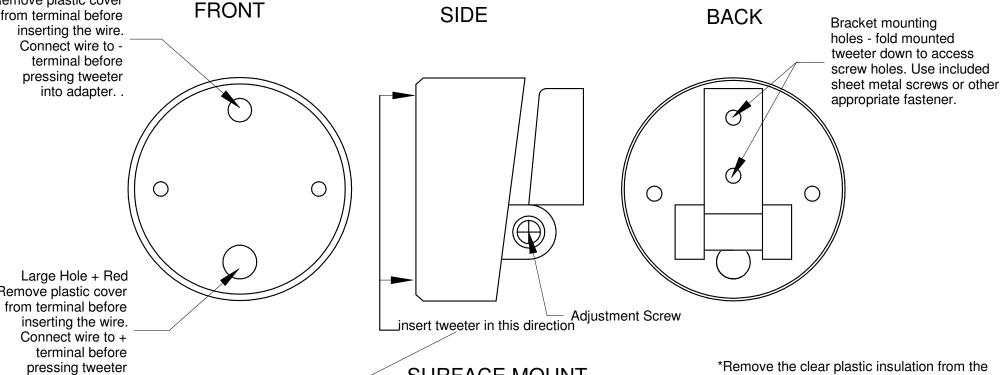

Small Hole - Black Remove plastic cover from terminal before inserting the wire. Connect wire to terminal before pressing tweeter into adapter. .

Large Hole + Red Remove plastic cover

into adapter.

\*Remove the clear plastic insulation from the speaker leads when using this adapter. Wires will not fit through the holes provided and terminals need the extra depth for tweeter to fit completely into adapter.

Once tweeter is in the proper position tighten the adjustment screw to secure it.

SURFACE MOUNT BI **VARIABLE ANGLE ADAPTER** 

Position Logos In Vertical Position Terminals must be located in deep portion of adapter